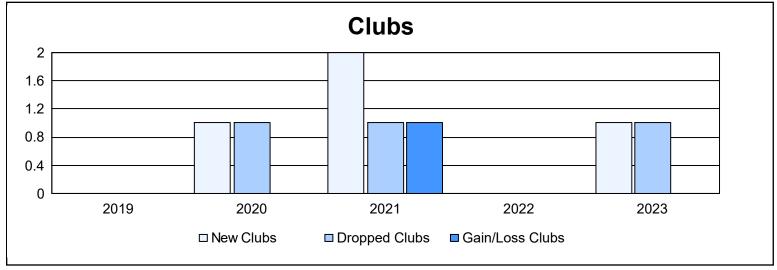

District 5M 1 As of June 2023 Cumulative

| Year      | New<br>Clubs | Dropped<br>Clubs | Gain/<br>Loss<br>Clubs | New<br>Members | Charter<br>Members | Reinstate<br>Members | Transfer<br>Members | Total<br>Member<br>Added | Total<br>Members<br>Dropped | Gain/<br>Loss<br>Members |
|-----------|--------------|------------------|------------------------|----------------|--------------------|----------------------|---------------------|--------------------------|-----------------------------|--------------------------|
| 2018-2019 | 0            | 0                | 0                      | 107            | 0                  | 6                    | 3                   | 116                      | 163                         | -47                      |
| 2019-2020 | 1            | 1                | 0                      | 94             | 23                 | 3                    | 4                   | 124                      | 170                         | -46                      |
| 2020-2021 | 2            | 1                | 1                      | 67             | 46                 | 6                    | 6                   | 125                      | 153                         | -28                      |
| 2021-2022 | 0            | 0                | 0                      | 152            | 0                  | 3                    | 6                   | 161                      | 132                         | 29                       |
| 2022-2023 | 1            | 1                | 0                      | 113            | 34                 | 2                    | 16                  | 165                      | 154                         | 11                       |
| Average   | 1            | 1                | 0                      | 107            | 21                 | 4                    | 7                   | 138                      | 154                         | -16                      |